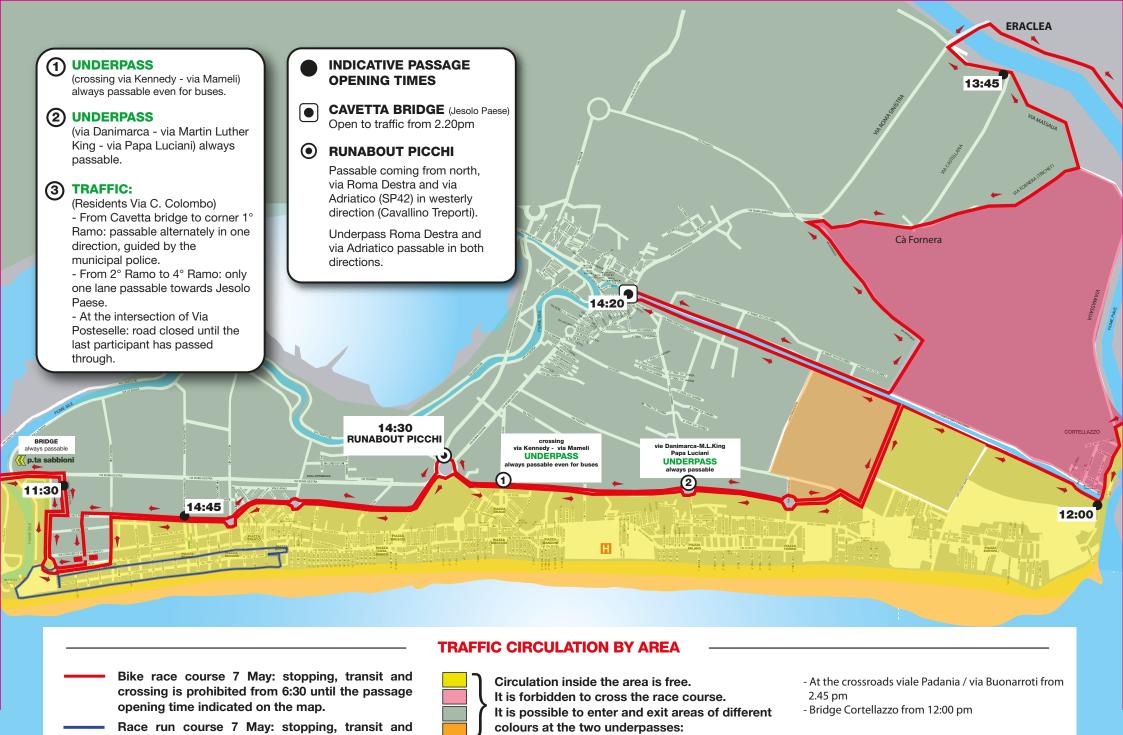

## FAQ

- HOW TO GET TO THE BEACH? The beach is accessible through the two underpasses; it is then possible to move along the internal streets that not belong to the race route.
- IS IT POSSIBLE TO CROSS THE RACE COURSE ON FOOT? Yes, following the instructions of the supervisory staff.
- CAN THE BRIDGE OVER THE PIAVE RIVER (ERACLEA) BE PASSED BY CAR? Yes, the bridge is always passable in both directions.

## **USEFUL ADVICE:**

If you plan to move, organize your movements keeping in mind the opening hours of the passages indicated on the flyer...

On the day of the event, near the race course, it is preferable to go by feet or by bicycle.

For detailed information, consult the website:

www.comune.jesolo.ve.it/ironman o scansiona il QR code

crossing is prohibited from 6:30 am to 6:00 pm.